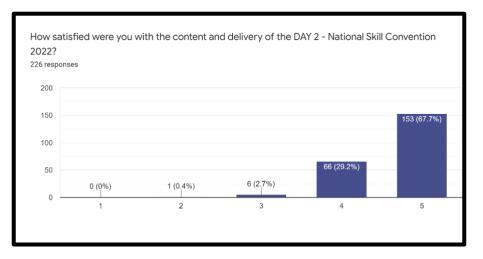

## Q. How satisfied were you with the content and delivery of the day 2 – national skill convention 2022?

- ➤ On the scale of 1-5, 5 being rated for highest satisfaction and 1 being rated for least satisfaction, more than half of the respondents (67.7%) were highly satisfied with the content and delivery of the speakers of Day 2 National Skill Convention 2022.
- 29.2% of the respondents (66) rated their satisfaction level for content and delivery of speakers as 4.
- > A very few respondents (2.7%) rated the same as 3.
- > Only 1 respondent rated the level of satisfaction as 2.