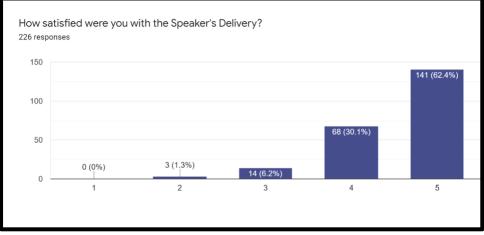

### Q2. How satisfied were you with the speaker's delivery?

- Around 62% of the respondents (141 respondents) which is more than half of the respondents were completely satisfied with the content and delivery of the convention and rated 5/5
- Around 30% of the respondents (68 respondents) were satisfied with the content and delivery of the convention and rated 4/5
- Around 6% of the respondents (14 respondents) were satisfied with the content and delivery of the convention and rated 3/5

Around 1% of the respondents (3 respondents) was not so satisfied with the content and delivery of the convention and rated 2/5