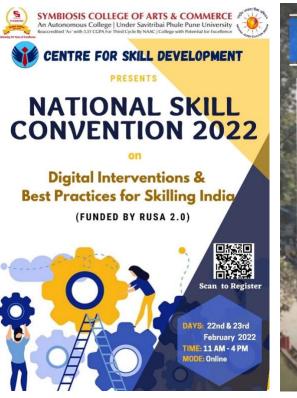

#### ABOUT 2 DAYS NATIONAL SKILL CONVENTION

"National Level Skill Convention on Digital Interventions and Best Practices for Skilling India" is organised by Symbiosis College of Arts and Commerce under the aegis of Symbiosis Centre for Skill Development. The convention will be funded by Rashtriya Uchchatar Shiksha Abhiyan (RUSA), The 2 days Skill convention is to be held on 22nd and 23rd February 2022 (11AM to 4PM).

The Convention aims to bring together Industry Experts, Corporate Trainers, Professionals, Academia and Students onto one platform to deliberate on interventions related to skilling today's youth, addressing skill gaps, enhancing employable and suggest measures to transform the skilling eco-system in India.

#### Analysis

Centre for Skill Development under Symbiosis College of Arts and Commerce organized a **National Skill Convention on 22<sup>nd</sup> and 23<sup>rd</sup> of February 2022** on a virtual platform. The two-day programme was funded by Rashtriya Uchchatar Shiksha Abhiyan i.e RUSA 2.0 and was designed to provide a holistic insight into professional and interpersonal skills. The webinar had a total eight dignitaries and received over 3.5k views on YouTube in total of both the days.