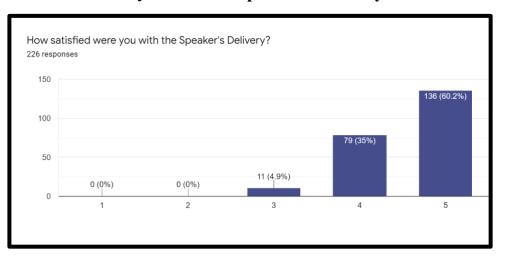

- On the scale of 1-5, 5 being rated for highest satisfaction and 1 being rated for least satisfaction, 60% of the respondents (136 respondents) rated their satisfaction on the speaker's delivery as 5
- > 35% of the respondents (79 respondents) rated the same as 4
- > A minority of 4% of respondents (11 respondents) rated their level of satisfaction as 3