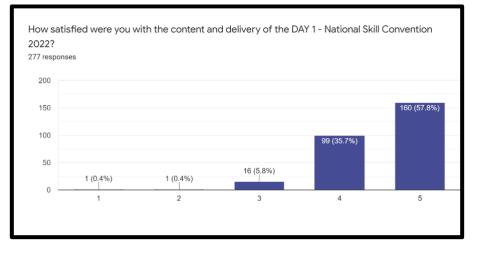

# Q. How satisfied were you with the content and delivery of the day 1 – national skill convention 2022?

- Around 58% of the respondents (160 respondents) which is more than half of the respondents were completely satisfied with the content and delivery of the convention and rated 5/5
- Around 36% of the respondents (99 respondents) were satisfied with the content and delivery of the convention and rated 4/5
- Around 6% of the respondents (16 respondents) were satisfied with the content and delivery of the convention and rated 3/5
- Around 0.4% of the respondents (1 participant) was not so satisfied with the content and delivery of the convention and rated 2/5
- Around 0.4% of the respondents (1 participant) was not satisfied with the content and delivery of the convention and rated 1/5