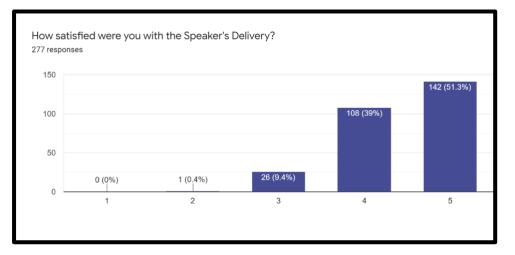

#### Q2. How satisfied were you with the speaker's delivery?

- Around <u>51% of the respondents (142 respondents</u>) found the speaker's delivery to be excellent and have rated 5/5
- Around <u>39% of the respondents (108 respondents)</u> found the speaker's delivery to be very good and have rated 4/5
- Around <u>10% of the respondents (26 respondents)</u> found the speaker's delivery to be average and have rated 3/5
- Around 0.4 % of the respondents (1 participant) found the speaker's delivery to be bit below average and have rated 2/5