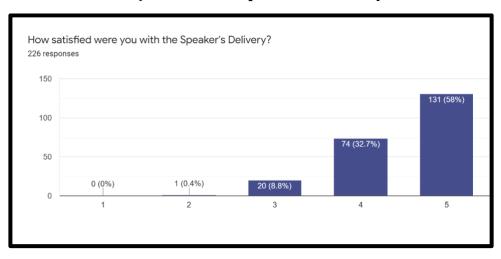

- On the scale of 1-5, 5 being rated for highest satisfaction and 1 being rated for least satisfaction, 60% of the respondents (136 respondents) rated their satisfaction on the speaker's delivery as 5
- > 35% of the respondents (79 respondents) rated the same as 4
- > A minority of 4% of respondents (11 respondents) rated their level of satisfaction as 3