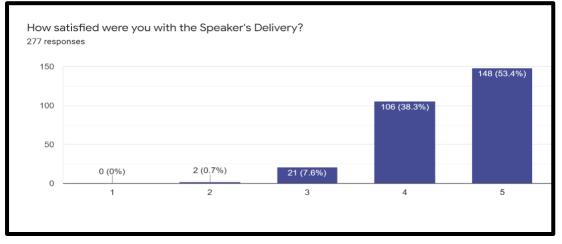

#### ✤ Speaker: - Dr. Pallavi Tak

- Around 53% of the respondents (148 respondents) found the speaker's delivery to be excellent and have rated 5/5
- Around 38% of the respondents (106 respondents) found the speaker's delivery to be very good and have rated 4/5
- Around 8% of the respondents (21 respondents) found the speaker's delivery to be average and have rated 3/5
- Around 1 % of the respondents (2 respondents) found the speaker's delivery to be bit below average and have rated 2/5