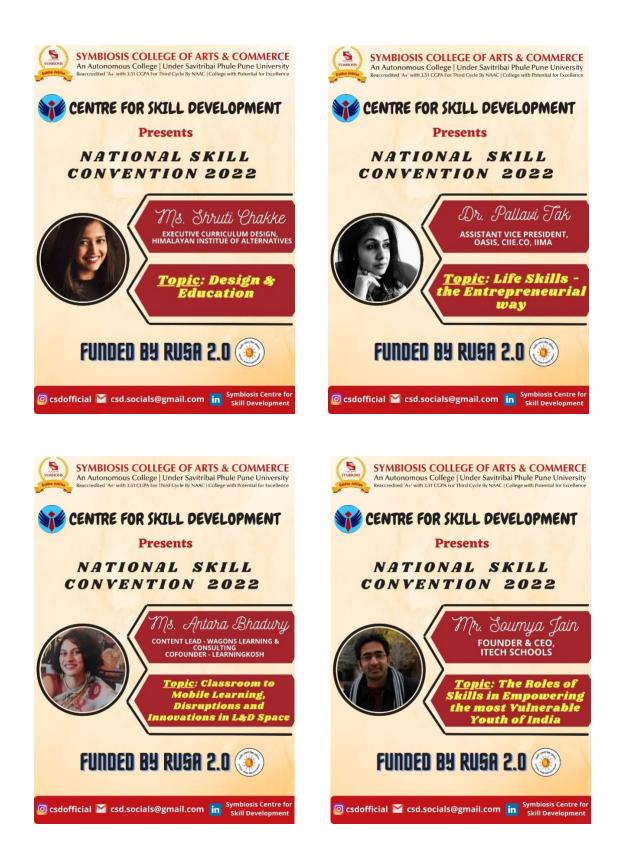

| Time               | Sessions: Inaugural Session                                                                                                                                                         |
|--------------------|-------------------------------------------------------------------------------------------------------------------------------------------------------------------------------------|
| 11am-<br>11.05am   | Introduction:<br>Skill Ambassadors: Sahil Advani and Nissi Babu                                                                                                                     |
| 11.05-<br>11.15 am | Welcome Address by Principal:<br>Dr. Hrishikesh Soman                                                                                                                               |
| 11.15-<br>11.20am  | An Overview:<br><b>Prof. (Dr.) Neelofar Raina</b><br>Head, Symbiosis Centre for Skill Development                                                                                   |
| 11.20-<br>11.25am  | Vote of Thanks:<br><b>Dr. Anil Adagale</b><br>Coordinator, RUSA                                                                                                                     |
| Esteemed Speakers: |                                                                                                                                                                                     |
| 11:30 -<br>12.15pm | Ms. Antara Bhadury<br>Content Lead- Wagons Learning Consulting, Co-Founder LearningKosh<br><u>Topic</u> : Classroom to Mobile Learning, Disruptions and Innovations<br>in L&D Space |

| 12:15-1:00<br>pm   | <b>Dr. Pallavi Tak</b><br>Assistant Vice President -Oasis<br><u>Topic</u> : Life Skills the Entrepreneurial Way                                                            |
|--------------------|----------------------------------------------------------------------------------------------------------------------------------------------------------------------------|
| 1: 00 -<br>1.:45pm | Mr. Supratim Chaudhary<br>Manger- HR, Administration & Visiting Management<br>Mentor Internationally<br><i>Topic: Facing the Career challenges in Post -COVID Scenario</i> |

| 1:50pm-<br>2.35pm | <b>Mr. Soumya Jain,</b><br>Founder and CEO- iTeach Schools<br><u>Topic</u> : The role of skills in empowering the most vulnerable youth<br>of India |
|-------------------|-----------------------------------------------------------------------------------------------------------------------------------------------------|
| 2:40pm-<br>2:50pm | Know your Skill Ambassadors (Students of SCAC)                                                                                                      |
| 2:55 -3:00pm      | Vote of thanks                                                                                                                                      |