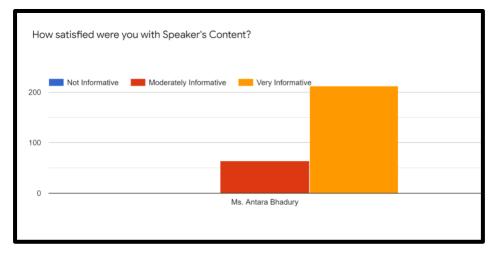

#### \* Speaker: - Ms. Antara Bhadury

#### Q1. How satisfied were you with speaker's content?

- Around <u>77% of the respondents</u> (213respondents) found the webinar to be very informative
- > Around 23 % of the respondents (64 respondents) found the webinar to be informative