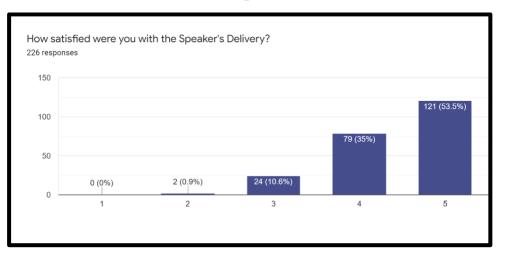

- Around 54% of the respondents (121 respondents) which is more than half of the respondents were completely satisfied with the content and delivery of the convention and rated 5/5
- Around 35% of the respondents (79 respondents) were satisfied with the content and delivery of the convention and rated 4/5
- Around 11% of the respondents (24 respondents) were satisfied with the content and delivery of the convention and rated 3/5
- Around 1% of the respondents (2 respondents) was not so satisfied with the content and delivery of the convention and rated 2/5