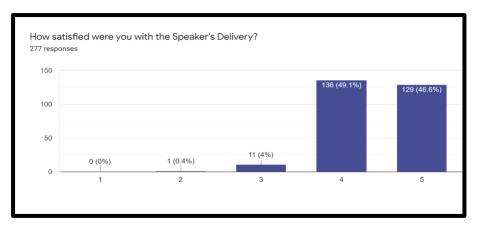

#### ✤ Speaker: - Dr. Pallavi Tak

- Around 53% of the respondents (148 respondents) found the speaker's delivery to be excellent and have rated 5/5
- Around 38% of the respondents (106 respondents) found the speaker's delivery to be very good and have rated 4/5
- Around 8% of the respondents (21 respondents) found the speaker's delivery to be average and have rated 3/5
- Around 1 % of the respondents (2 respondents) found the speaker's delivery to be bit below average and have rated 2/5