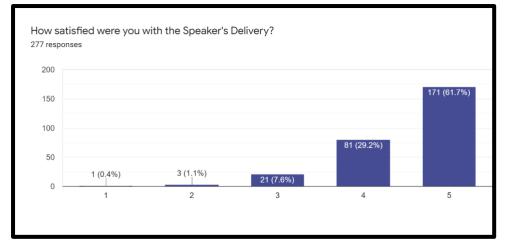

- Around <u>62% of the respondents (171 respondents</u>) found the speaker's delivery to be excellent and have rated 5/5
- Around 29% of the respondents (81 respondents) found the speaker's delivery to be very good and have rated 4/5
- Around <u>8% of the respondents (21 respondents)</u> found the speaker's delivery to be average and have rated 3/5
- Around <u>1.1 % of the respondents (3 respondents)</u> found the speaker's delivery to be bit below average and have rated 2/5
- Around 0.4% of the participant (1 participant) didn't like the speaker's delivery and had rated 1/5