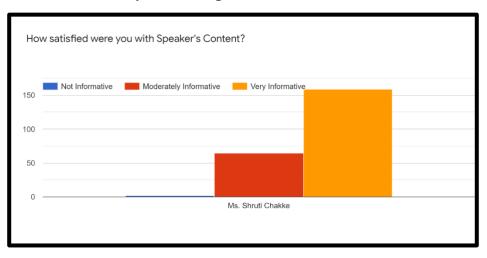

#### Q1. How satisfied were you with speaker's content?

- Around 71% of the respondents (159 respondents) found Ms. Shruti Chakke's content to be very informative.
- The remaining 29% of the respondents (65 respondents) found the same to be moderately informative.