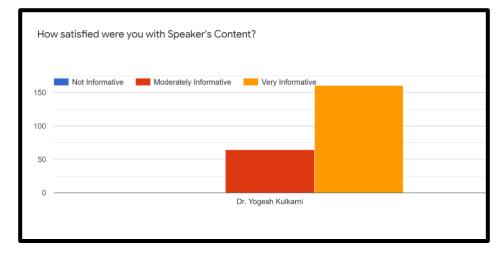

#### Speaker 3 :- Mr Yogesh Kulkarni

#### Q1. How satisfied were you with the speaker's content?

- Around <u>71 % of the respondents (161 respondents)</u> found the speaker's content to be very informative
- Around <u>29% of the respondents</u> (65 respondents) found the speaker's content to be informative