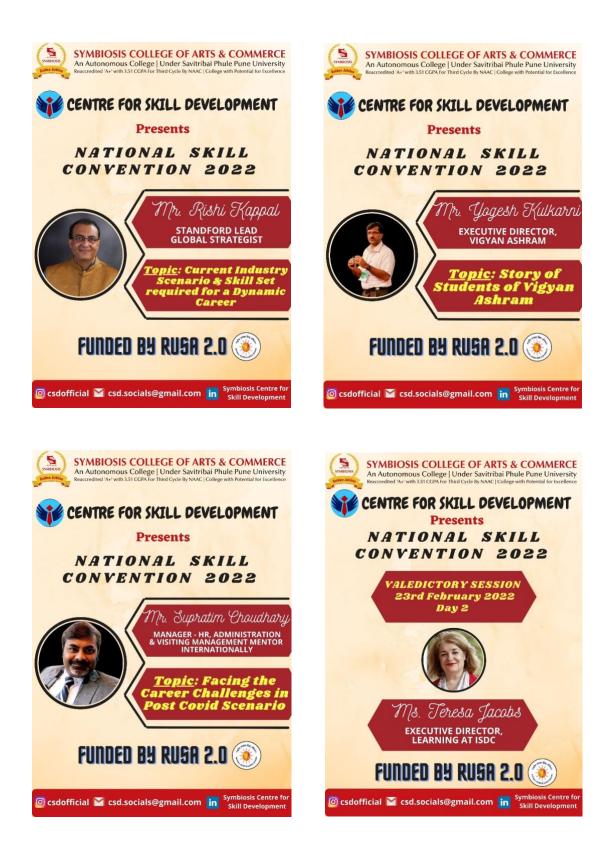

#### DAY 2- Wednesday, 23<sup>rd</sup>February 2022

| Time                 | Sessions                                                                                                                                         |  |
|----------------------|--------------------------------------------------------------------------------------------------------------------------------------------------|--|
| 11am-11.10 am        | Introduction:<br><b>Dr. Tessy J. Thadathil</b><br>Vice- Principal                                                                                |  |
| Esteemed Speakers:   |                                                                                                                                                  |  |
| 11.10-11.20am        | Welcome Address by Principal:<br>Dr. Hrishikesh Soman                                                                                            |  |
| 11.20am -<br>12.00pm | Mr. Rishi Kappal,<br>Stanford Lead, Global Strategist<br><u>Topic</u> : Current Industry scenario and skill set required for a<br>dynamic career |  |

| 12.00pm -<br>12.45pm | Ms. Shruti Chakke,<br>Executive Curriculum Design – Himalayan Institute of<br>Alternatives, Ladakh<br><i>Topic: Design and Education</i> |
|----------------------|------------------------------------------------------------------------------------------------------------------------------------------|
| 12.50-1:00pm         | Skill Leaders Speak ( IndustryExperts& Young Professionals)                                                                              |
| 1:00pm-<br>1.45pm    | Dr. Yogesh Kulkarni,<br>Executive director- Vigyan Ashram<br>Topic: Story of Students of Vigyan Ashram                                   |
| Valedictory Session: |                                                                                                                                          |

| 2:00pm -<br>2.45pm | Valedictory Address:<br><b>Ms. Teresa Jacobs</b><br>Executive Director, ISDC<br><u>Topic</u> : Integrating skills into the syllabus and assessment of<br>HE Business Program |
|--------------------|------------------------------------------------------------------------------------------------------------------------------------------------------------------------------|
| 2:45- 3:00pm       | Concluding Remarks:<br><b>Prof. (Dr.) Neelofar Raina</b><br>Head, Symbiosis Centre for Skill Development                                                                     |
| 3:00pm-<br>3:10pm  | Vote of thanks                                                                                                                                                               |