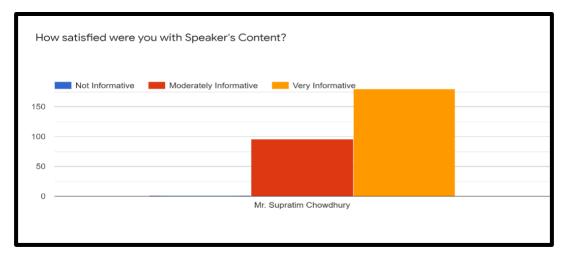

#### \* Speaker: - Mr. Supratim Chowdhary

#### Q1. How satisfied were you with speaker's content?

Around <u>65% of the respondents (181 respondents)</u> found the speaker's content to be very informative

Around <u>34% of the respondents</u> (96 respondents) found the speaker's content to be informative