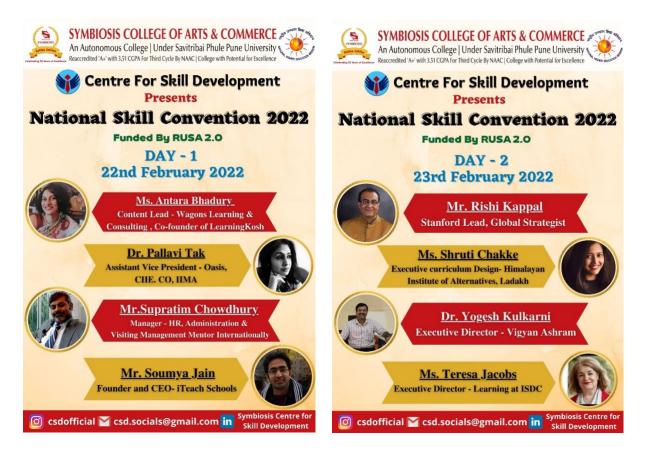

| Time               | Sessions: Inaugural Session                                                                                                                                                         |
|--------------------|-------------------------------------------------------------------------------------------------------------------------------------------------------------------------------------|
| 11am-<br>11.05am   | Introduction:<br>Skill Ambassadors: Sahil Advani and Nissi Babu                                                                                                                     |
| 11.05-<br>11.15 am | Welcome Address by Principal:<br>Dr. Hrishikesh Soman                                                                                                                               |
| 11.15-<br>11.20am  | An Overview:<br><b>Prof. (Dr.) Neelofar Raina</b><br>Head, Symbiosis Centre for Skill Development                                                                                   |
| 11.20-<br>11.25am  | Vote of Thanks:<br><b>Dr. Anil Adagale</b><br>Coordinator, RUSA                                                                                                                     |
| Esteemed Speakers: |                                                                                                                                                                                     |
| 11:30 -<br>12.15pm | Ms. Antara Bhadury<br>Content Lead- Wagons Learning Consulting, Co-Founder LearningKosh<br><u>Topic</u> : Classroom to Mobile Learning, Disruptions and Innovations<br>in L&D Space |

| 12:15-1:00<br>pm   | <b>Dr. Pallavi Tak</b><br>Assistant Vice President -Oasis<br><u>Topic</u> : Life Skills the Entrepreneurial Way                                                            |
|--------------------|----------------------------------------------------------------------------------------------------------------------------------------------------------------------------|
| 1: 00 -<br>1.:45pm | Mr. Supratim Chaudhary<br>Manger- HR, Administration & Visiting Management<br>Mentor Internationally<br><i>Topic: Facing the Career challenges in Post -COVID Scenario</i> |

| 1:50pm-<br>2.35pm | <b>Mr. Soumya Jain,</b><br>Founder and CEO- iTeach Schools<br><u>Topic</u> : The role of skills in empowering the most vulnerable youth<br>of India |
|-------------------|-----------------------------------------------------------------------------------------------------------------------------------------------------|
| 2:40pm-<br>2:50pm | Know your Skill Ambassadors (Students of SCAC)                                                                                                      |
| 2:55 -3:00pm      | Vote of thanks                                                                                                                                      |

#### DAY 2- Wednesday, 23<sup>rd</sup>February 2022

| Time                 | Sessions                                                                                                                                         |  |
|----------------------|--------------------------------------------------------------------------------------------------------------------------------------------------|--|
| 11am-11.10 am        | Introduction:<br><b>Dr. Tessy J. Thadathil</b><br>Vice- Principal                                                                                |  |
| Esteemed Speakers:   |                                                                                                                                                  |  |
| 11.10-11.20am        | Welcome Address by Principal:<br>Dr. Hrishikesh Soman                                                                                            |  |
| 11.20am -<br>12.00pm | Mr. Rishi Kappal,<br>Stanford Lead, Global Strategist<br><u>Topic</u> : Current Industry scenario and skill set required for a<br>dynamic career |  |

| 12.00pm -<br>12.45pm | Ms. Shruti Chakke,<br>Executive Curriculum Design – Himalayan Institute of<br>Alternatives, Ladakh<br><i>Topic: Design and Education</i> |
|----------------------|------------------------------------------------------------------------------------------------------------------------------------------|
| 12.50-1:00pm         | Skill Leaders Speak ( IndustryExperts& Young Professionals)                                                                              |
| 1:00pm-<br>1.45pm    | Dr. Yogesh Kulkarni,<br>Executive director- Vigyan Ashram<br>Topic: Story of Students of Vigyan Ashram                                   |
| Valedictory Session: |                                                                                                                                          |

| 2:00pm -<br>2.45pm | Valedictory Address:<br><b>Ms. Teresa Jacobs</b><br>Executive Director, ISDC<br><u>Topic</u> : Integrating skills into the syllabus and assessment of<br>HE Business Program |
|--------------------|------------------------------------------------------------------------------------------------------------------------------------------------------------------------------|
| 2:45- 3:00pm       | Concluding Remarks:<br><b>Prof. (Dr.) Neelofar Raina</b><br>Head, Symbiosis Centre for Skill Development                                                                     |
| 3:00pm-<br>3:10pm  | Vote of thanks                                                                                                                                                               |