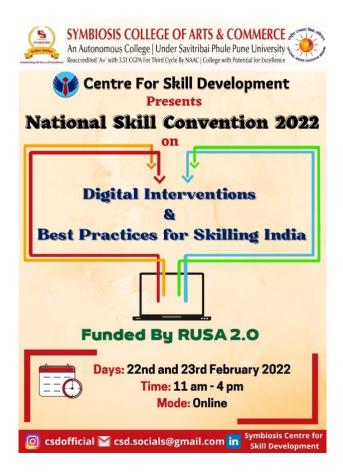

#### ABOUT 2 DAYS NATIONAL SKILL CONVENTION

"National Level Skill Convention on Digital Interventions and Best Practices for Skilling India" is organised by Symbiosis College of Arts and Commerce under the aegis of Symbiosis Centre for Skill Development. The convention will be funded by Rashtriya Uchchatar Shiksha Abhiyan (RUSA), The 2 days Skill convention is to be held on 22nd and 23rd February 2022 (11AM to 4PM).

The Convention aims to bring together Industry Experts, Corporate Trainers, Professionals, Academia and Students onto one platform to deliberate on interventions related to skilling today's youth, addressing skill gaps, enhancing employable and suggest measures to transform the skilling eco-system in India.