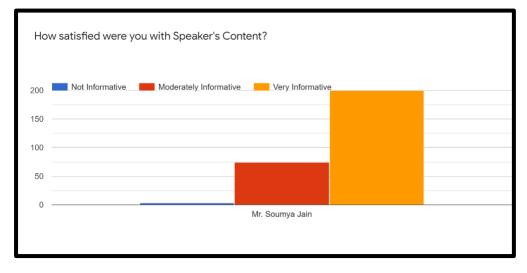

#### Speaker: - Mr. Soumya Jain

Q1. How satisfied were you with speaker's content?

- Around <u>72 % of the respondents (200 respondents)</u> found the speaker's content to be very informative
- Around <u>27% of the respondents</u> (74 respondents) found the speaker's content to be informative
- Around 1% of the participant (3 respondents) found the speaker's content to be not informative